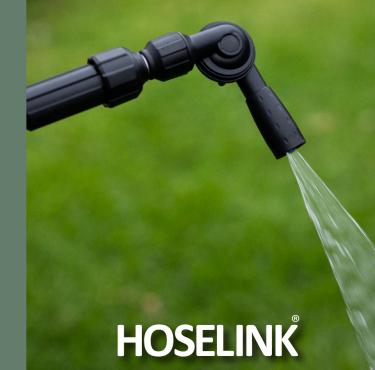

#### STEP 3

Select the desired angle for spray head. Turn flow control to ON position by turning as per arrow direction, allowing water to flow.