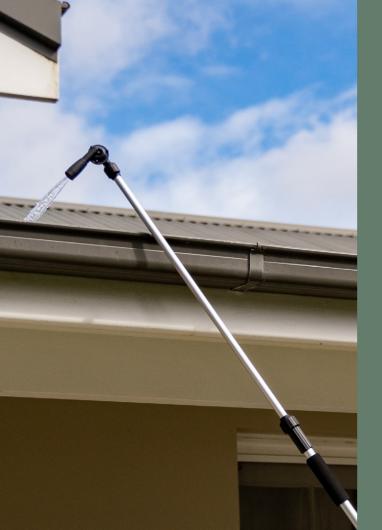

## Kit Contents

x Long-reach Pivot Gutter Cleaner
x Male Hose Connector

The Long-reach Pivot Gutter Cleaner is great for cleaning and clearing out debris from your gutters. With the extendable handle, pivot head and in-built flow control, it provides that extra reach for hard to access areas.

#### STEP 3

Select the desired angle for spray head. Turn flow control to ON position by turning as per arrow direction, allowing water to flow.

# Extending and Unscrewing

Find the black nut located above the second foam grip. Unscrew the nut, pull the wand's head up to your desired length and then re-tighten the nut to secure in place.