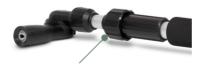

# Extending and Unscrewing

Find the black nut located above the second foam grip. Unscrew the nut, pull the wand's head up to your desired length and then re-tighten the nut to secure in place.