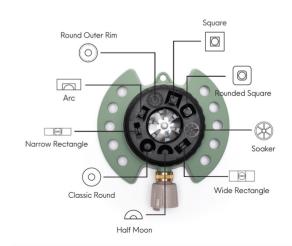

# Settings

There are nine spray settings to choose from depending on your water application. Some settings may perform better than others according to the supplied water pressure. For each setting, water is emitted from the actual function selected, except for the Soaker and Round Outer Rim functions as outlined below.

#### 1 Soaker

This is the only function that utilises the centre fan. Water is emitted from the holes under the fan blades. Please note, the centre fan requires strong water pressure to spin.

# 2 Rounded Square

Sprays in a square-like shape with rounded corners.

# 3 Square

Sprays in a square shape.

#### 4 Round Outer Rim

Sprays gentle jets from the holes around the outside of the pattern selector dial.

# 5 Arc

Sprays in a rectangular arc in front of the sprinkler.

# 6 Narrow Rectangle

Sprays in a narrow band to either side of the sprinkler.

#### 7 Classic Round

Sprays in a regular circular shape.

#### 8 Half Moon

Sprays in a half circle in front of the sprinkler.

# 9 Wide Rectangle

Sprays in a wide band to either side of the sprinkler.