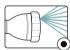

### Kit Contents

- 1 x 4-pattern Extendable Wand
- 1 x Male Hose Connector

The 4-Pattern Extendable Wand is great for both watering and cleaning. With the extendable handle, pivot head and in-built flow control, it is perfect for hard to access areas.

### Mist

Wide mist spray for seedlings.

### Cone

Wide, fine spray dispersion.

#### Gutter

Hard, direct spray perfect for gutter cleaning.

### Shower

Shower spray ideal for plants, garden beds and pots.