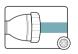

# TIP:

Make sure your selected setting is in line with the arrow on the head. When changing settings, you will hear two 'clicks' before the next setting.

Find the black nut located above the second foam grip.

Unscrew the nut, pull the wand's head up to your desired length and then re-tighten the nut to secure in place.