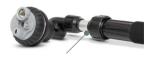

# TIP:

Make sure your selected setting is in line with the arrow on the head. When changing settings, you will hear two 'clicks' before the next setting.

Find the black nut located above the second foam grip.

Unscrew the nut, pull the wand's head up to your desired length and then re-tighten the nut to secure in place.