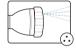

## Settings

### Mist

Wide mist spray for seedlings.

### Cone

Wide, fine spray dispersion.

#### Gutter

Hard, direct spray perfect for gutter cleaning.

### Shower

Shower spray ideal for plants, garden beds and pots.