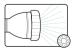

### Kit Contents

- 1 x 4-pattern Extendable Wand
- 1 x Male Hose Connector

The 4-Pattern Extendable Wand is great for both watering and cleaning. With the extendable handle, pivot head and in-built flow control, it is perfect for hard to access areas.

### Mist

Wide mist spray for seedlings.

### Cone

Wide, fine spray dispersion.

#### Gutter

Hard, direct spray perfect for gutter cleaning.

### Shower

Shower spray ideal for plants, garden beds and pots.